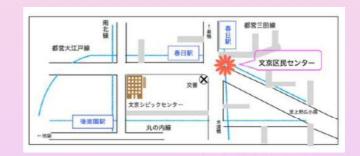

#### お花があります

日時:2023年1月21日 (土)10:30~18:30 場所:文京区民センター (文京区本郷4-15-14)

#### 会場アクセス 交通最寄駅 どこからでも来られます

- ●東京メトロ丸の内線 後楽園駅4b.5番出口 徒歩6分
- ●東京メトロ南北線 後楽園駅5番出口 徒歩6分
- ●都営地下鉄三田線/大江戸線 春日駅A2出口 徒歩 2 分
- ●JR中央・総武線 水道橋駅 徒歩10分

マスク着用、手指消毒、適切な距離など、新型コロナ感染対策にご協力ください。