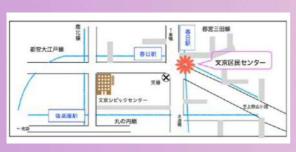

ところ 文京区民センター ぶんきょうくみんセンター

(文京区本郷4-15-14) 2 A 会議室

都営三田線 大江戸線春日駅 A2出口すぐ

あなたと一緒に考えるスタッフはみんな女性です。専門の相談員がいます。 おしゃべりするだけでもOK。みなさんをお待ちしています。

女性による女性のための相談会実行委員会 sodanforher@gmail.com

#女性相談会

\*女性による女性のための相談会のシンボルカラー: パープルは女性への暴力根絶運動、 オレンジは子どもへの虐待防止運動を合わせたパープルオレンジリボンの色を意味しています。

#### 会場アクセス 交通最寄駅 どこからでも来られます

- ●東京メトロ丸の内線 後楽園駅4b.5番出口 徒歩6分
- ●東京メトロ南北線 後楽園駅5番出口 徒歩6分
- ●都営地下鉄三田線/大江戸線 春日駅A2出口 徒歩 2 分
- ●JR中央・総武線 水道橋駅 徒歩10分

マスク着用、手指消毒、適切な距離など、新型コロナ感染対策にご協力ください。